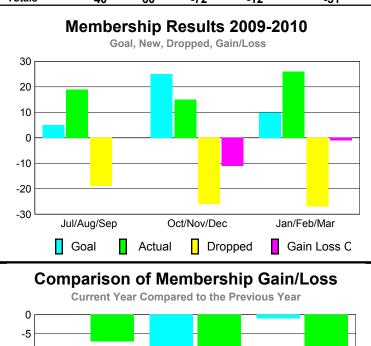

| Club Results 2009-2010 Goal, New, Dropped, Gain/Loss |             |                         |  |  |  |  |  |  |  |
|------------------------------------------------------|-------------|-------------------------|--|--|--|--|--|--|--|
| 1                                                    |             |                         |  |  |  |  |  |  |  |
| 0.8                                                  |             |                         |  |  |  |  |  |  |  |
| 0.6                                                  |             |                         |  |  |  |  |  |  |  |
| 0.4                                                  |             |                         |  |  |  |  |  |  |  |
| 0.2                                                  |             |                         |  |  |  |  |  |  |  |
| 0                                                    |             |                         |  |  |  |  |  |  |  |
|                                                      | Jul/Aug/Sep | Oct/Nov/Dec Jan/Feb/Mar |  |  |  |  |  |  |  |
|                                                      | Goal Actual | Dropped Gain Loss C     |  |  |  |  |  |  |  |