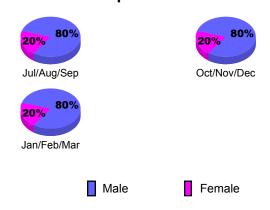

</u> | Gain/<br>Loss of<br><u>Memb</u> |  |  |
| Jul/Aug/Sep | 5                   | 19                           | -19                              | 0                               | -7                              |  |  |
| Oct/Nov/Dec | 25                  | 15                           | -26                              | -11                             | -34                             |  |  |
| Jan/Feb/Mar | 10                  | 26                           | -27                              | -1                              | -10                             |  |  |
| Totals      | 40                  | 60                           | -72                              | -12                             | -51                             |  |  |





## **Gender Comparison 2009-2010**