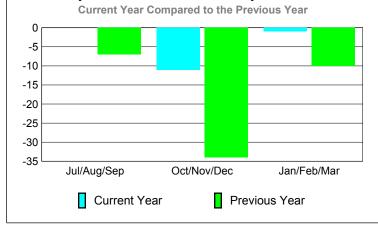

## YTD Status Quo Clubs 2009-2010

| MEMBERSHIP  |                     |                              |                                  |                                 |                                 |  |  |
|-------------|---------------------|------------------------------|----------------------------------|---------------------------------|---------------------------------|--|--|
|             |                     | Member 200                   | <u>Membership</u><br>2008-2009   |                                 |                                 |  |  |
| Month       | Net<br>Memb<br>Goal | Actual<br>New<br><u>Memb</u> | Actual<br>Dropped<br><u>Memb</u> | Gain/<br>Loss of<br><u>Memb</u> | Gain/<br>Loss of<br><u>Memb</u> |  |  |
| Jul/Aug/Sep | 5                   | 19                           | -19                              | 0                               | -7                              |  |  |
| Oct/Nov/Dec | 25                  | 15                           | -26                              | -11                             | -34                             |  |  |
| Jan/Feb/Mar | 10                  | 26                           | -27                              | -1                              | -10                             |  |  |
| Totals      | 40                  | 60                           | -72                              | -12                             | -51                             |  |  |