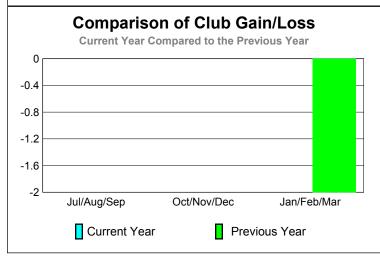

Jan/Feb/Mar Totals

GMT: STEVEN D SHERER Location: PENNSYLVANIA GMT CA: 1

|             |             | <u>Club</u><br>200 | <u>Clubs</u><br>2008-2009 |                  |                  |  |
|-------------|-------------|--------------------|---------------------------|------------------|------------------|--|
|             | New<br>Club | Actual<br>New      | Actual<br>Dropped         | Gain/<br>Loss of | Gain/<br>Loss of |  |
| Month       | <u>Goal</u> | Clubs              | Clubs                     | <u>Clubs</u>     | <u>Clubs</u>     |  |
| Jul/Aug/Sep | 0           | 0                  | 0                         | 0                | 0                |  |
| Oct/Nov/Dec | 1           | 0                  | 0                         | 0                | 0                |  |